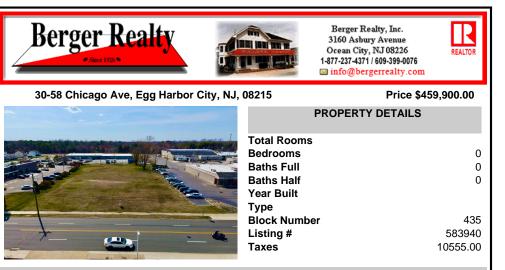

# COMMENTS

Prime Lot/Land in Egg Harbor City: Ideal for Lucrative Business Ventures Welcome to a Great opportunity in Egg Harbor City! This expansive lot/land presents an incredible canvas for entrepreneurs and investors seeking to capitalize on the area\'s upward trajectory and vibrant business environment. Key Features: 1. \*\*Strategic Location\*\*: Situated in an up-and-coming area...