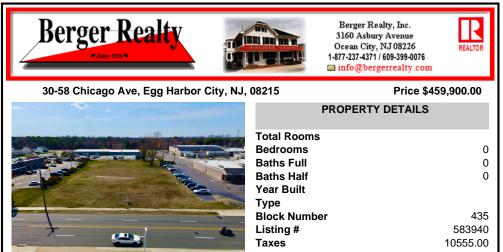

# COMMENTS

Prime Lot/Land in Egg Harbor City: Ideal for Lucrative Business Ventures Welcome to a Great opportunity in Egg Harbor City! This expansive lot/land presents an incredible canvas for entrepreneurs and investors seeking to capitalize on the area\'s upward trajectory and vibrant business environment. Key Features: 1. \*\*Strategic Location\*\*: Situated in an up-and-coming area...