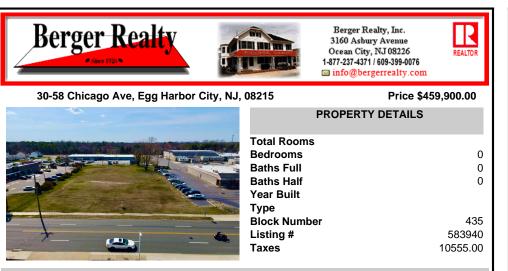

## COMMENTS

Prime Lot/Land in Egg Harbor City: Ideal for Lucrative Business Ventures Welcome to a Great opportunity in Egg Harbor City! This expansive lot/land presents an incredible canvas for entrepreneurs and investors seeking to capitalize on the area\'s upward trajectory and vibrant business environment. Key Features: 1. \*\*Strategic Location\*\*: Situated in an up-and-coming area...