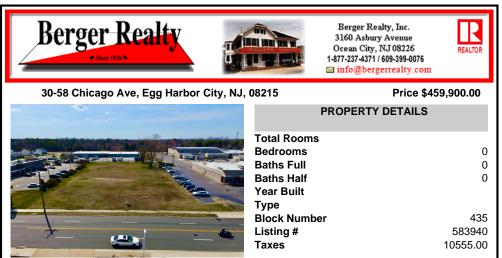

## COMMENTS

Prime Lot/Land in Egg Harbor City: Ideal for Lucrative Business Ventures Welcome to a Great opportunity in Egg Harbor City! This expansive lot/land presents an incredible canvas for entrepreneurs and investors seeking to capitalize on the area\'s upward trajectory and vibrant business environment. Key Features: 1. \*\*Strategic Location\*\*: Situated in an up-and-coming area...