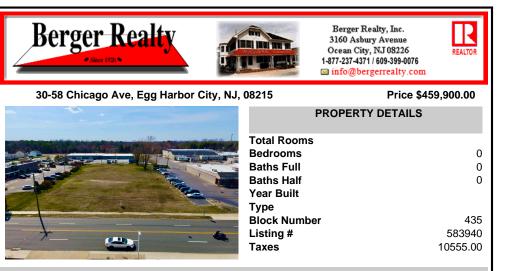

## COMMENTS

Prime Lot/Land in Egg Harbor City: Ideal for Lucrative Business Ventures Welcome to a Great opportunity in Egg Harbor City! This expansive lot/land presents an incredible canvas for entrepreneurs and investors seeking to capitalize on the area\'s upward trajectory and vibrant business environment. Key Features: 1. \*\*Strategic Location\*\*: Situated in an up-and-coming area...