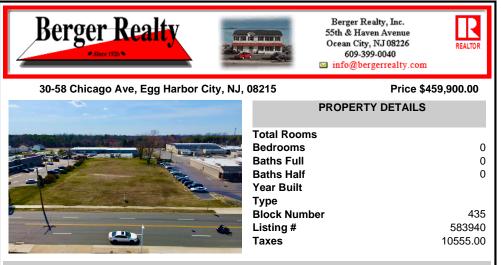

## COMMENTS

Prime Lot/Land in Egg Harbor City: Ideal for Lucrative Business Ventures Welcome to a Great opportunity in Egg Harbor City! This expansive lot/land presents an incredible canvas for entrepreneurs and investors seeking to capitalize on the area\'s upward trajectory and vibrant business environment. Key Features: 1. \*\*Strategic Location\*\*: Situated in an up-and-coming area...