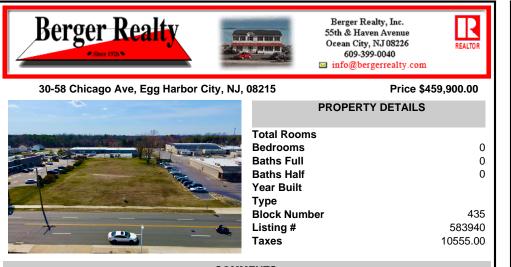

## COMMENTS

Prime Lot/Land in Egg Harbor City: Ideal for Lucrative Business Ventures Welcome to a Great opportunity in Egg Harbor City! This expansive lot/land presents an incredible canvas for entrepreneurs and investors seeking to capitalize on the area\'s upward trajectory and vibrant business environment. Key Features: 1. \*\*Strategic Location\*\*: Situated in an up-and-coming area...