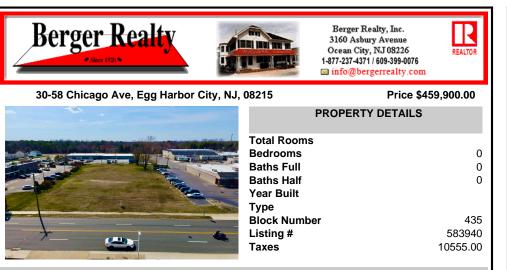

## COMMENTS

Prime Lot/Land in Egg Harbor City: Ideal for Lucrative Business Ventures Welcome to a Great opportunity in Egg Harbor City! This expansive lot/land presents an incredible canvas for entrepreneurs and investors seeking to capitalize on the area\'s upward trajectory and vibrant business environment. Key Features: 1. \*\*Strategic Location\*\*: Situated in an up-and-coming area...