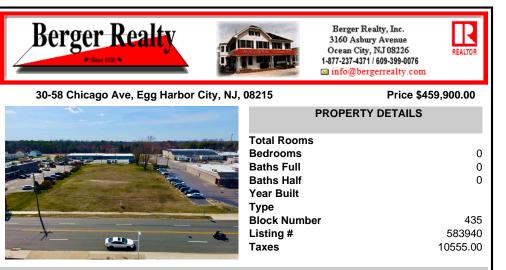

### COMMENTS

Prime Lot/Land in Egg Harbor City: Ideal for Lucrative Business Ventures Welcome to a Great opportunity in Egg Harbor City! This expansive lot/land presents an incredible canvas for entrepreneurs and investors seeking to capitalize on the area\'s upward trajectory and vibrant business environment. Key Features: 1. \*\*Strategic Location\*\*: Situated in an up-and-coming area...

## COMMENTS

Prime Lot/Land in Egg Harbor City: Ideal for Lucrative Business Ventures Welcome to a Great opportunity in Egg Harbor City! This expansive lot/land presents an incredible canvas for entrepreneurs and investors seeking to capitalize on the area\'s upward trajectory and vibrant business environment. Key Features: 1. \*\*Strategic Location\*\*: Situated in an up-and-coming area...