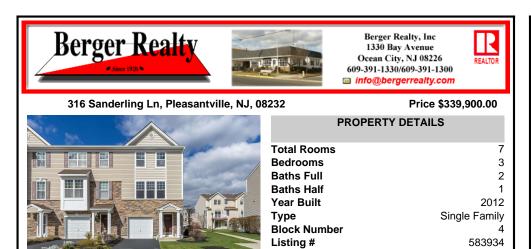

## 316 Sanderling Ln, Pleasantville, NJ, 08232

#### Price \$339,900.00

| Total Roon<br>Bedrooms<br>Baths Full<br>Baths Half<br>Year Built<br>Type<br>Block Num<br>Listing #<br>Taxes |
|-------------------------------------------------------------------------------------------------------------|

| Total Rooms  | 7             |
|--------------|---------------|
| Bedrooms     | 3             |
| Baths Full   | 2             |
| Baths Half   | 1             |
| Year Built   | 2012          |
| Туре         | Single Family |
| Block Number | 4             |
| Listing #    | 583934        |
| Taxes        | 7419.00       |
|              |               |

PROPERTY DETAILS