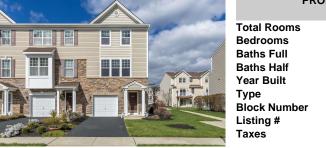

## Price \$339,900.00

| Total Ro<br>Bedroom<br>Baths Fu<br>Baths Ha<br>Year Bui<br>Type<br>Block Nu<br>Listing #<br>Taxes |
|---------------------------------------------------------------------------------------------------|

| Total Rooms  | 7             |
|--------------|---------------|
| Bedrooms     | 3             |
| Baths Full   | 2             |
| Baths Half   | 1             |
| Year Built   | 2012          |
| Туре         | Single Family |
| Block Number | 4             |
| Listing #    | 583934        |
| Taxes        | 7419.00       |
|              |               |