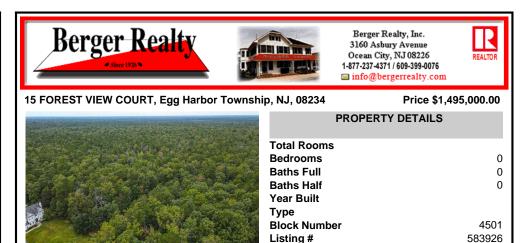

15 FOREST VIEW COURT, Egg Harbor Township, NJ, 08234

|                                                                                                              | a mio@oergeneanty.com |
|--------------------------------------------------------------------------------------------------------------|-----------------------|
| nship, NJ, 08234                                                                                             | Price \$1,495,000.00  |
|                                                                                                              | PROPERTY DETAILS      |
| Total Room<br>Bedrooms<br>Baths Full<br>Baths Half<br>Year Built<br>Type<br>Block Numb<br>Listing #<br>Taxes | 0<br>0<br>0           |

# COMMENTS

GORGEOUS GATED 72 ACRE BEAUTIFUL WOODED ESTATE PROPERTY SURROUNDED BY HUNDREDS OF PRIVATE ACRES AT THE END OF A LUXURY HOME CUL-DE-SAC HAS APPROVALS FOR 24 BUILDING LOTS FROM 2.5 TO 4 ACRES WITH DEP, CAFRA AND COASTAL WETLANDS APPROVALS. CURRENTLY FARM LAND ASSESSED....

#### COMMENTS

GORGEOUS GATED 72 ACRE BEAUTIFUL WOODED ESTATE PROPERTY SURROUNDED BY HUNDREDS OF PRIVATE ACRES AT THE END OF A LUXURY HOME CUL-DE-SAC HAS APPROVALS FOR 24 BUILDING LOTS FROM 2.5 TO 4 ACRES WITH DEP, CAFRA AND COASTAL WETLANDS APPROVALS. CURRENTLY FARM LAND ASSESSED....