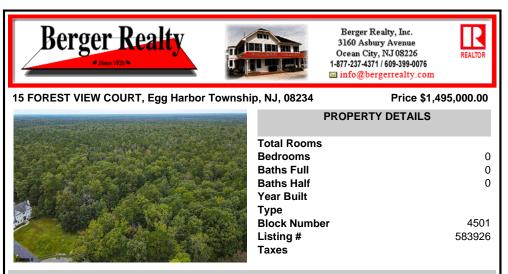

|                   | Total Rooms  |        |
|-------------------|--------------|--------|
| and the second    | Bedrooms     | 0      |
|                   | Baths Full   | 0      |
|                   | Baths Half   | 0      |
| The second second | Year Built   |        |
|                   | Туре         |        |
| A LAND IN         | Block Number | 4501   |
|                   | Listing #    | 583926 |
|                   | Taxes        |        |

## COMMENTS

GORGEOUS GATED 72 ACRE BEAUTIFUL WOODED ESTATE PROPERTY SURROUNDED BY HUNDREDS OF PRIVATE ACRES AT THE END OF A LUXURY HOME CUL-DE-SAC HAS APPROVALS FOR 24 BUILDING LOTS FROM 2.5 TO 4 ACRES WITH DEP, CAFRA AND COASTAL WETLANDS APPROVALS. CURRENTLY FARM LAND ASSESSED ....