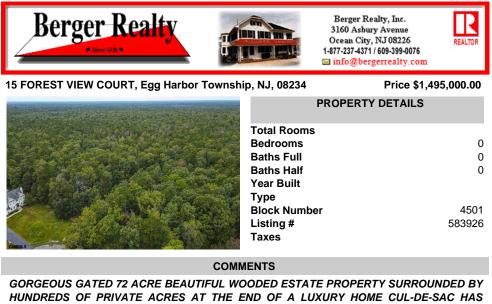

## COMMENTS

GORGEOUS GATED 72 ACRE BEAUTIFUL WOODED ESTATE PROPERTY SURROUNDED BY HUNDREDS OF PRIVATE ACRES AT THE END OF A LUXURY HOME CUL-DE-SAC HAS APPROVALS FOR 24 BUILDING LOTS FROM 2.5 TO 4 ACRES WITH DEP, CAFRA AND COASTAL WETLANDS APPROVALS. CURRENTLY FARM LAND ASSESSED....