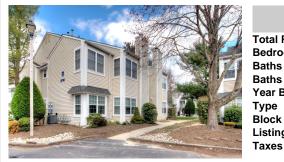

#### 101 Driftwood, 101, Smithville, NJ, 08205

| :05         | Price \$182,500.00 |  |
|-------------|--------------------|--|
|             | PROPERTY DETAILS   |  |
| Total Rooms | 3                  |  |
| Bedrooms    | 1                  |  |
| Baths Full  | 1                  |  |
| Baths Half  | 0                  |  |
| Year Built  | 1987               |  |
| Туре        | Condo              |  |
| Block Numbe | er 1173.02         |  |
| Listing #   | 583924             |  |

#### COMMENTS

In the heart of Historic Smithville this Fox Chase 1st floor condo is move in ready! Freshly painted with new flooring, newer heater new stove and microwave. Living room w/fireplace and ceiling fan,, galley kitchen w breakfast bar and washer & dryer. Walk across the street to Smithville Village with vintage shops and restaurants. Low association fees include 2 pools an...