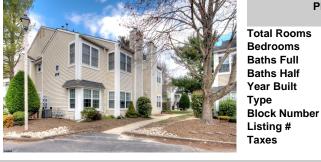

101 Driftwood, 101, Smithville, NJ, 08205

| 1-877-237-4371 / 609-399-0076<br>info@bergerrealty.com |        |  |  |  |
|--------------------------------------------------------|--------|--|--|--|
| Price \$182,5                                          | 600.00 |  |  |  |

REALTOP

1173.02

583924

1823.00

| PROPERTY DETAILS |       |  |  |
|------------------|-------|--|--|
| Total Rooms      | 3     |  |  |
| Bedrooms         | 1     |  |  |
| Baths Full       | 1     |  |  |
| Baths Half       | 0     |  |  |
| Year Built       | 1987  |  |  |
| Туре             | Condo |  |  |

## 101 Driftwood, 101, Smithville, NJ, 08205

| .05          | Flice \$102,500.00 |  |
|--------------|--------------------|--|
| PROPERTY     | DETAILS            |  |
| Total Rooms  | 3                  |  |
| Bedrooms     | 1                  |  |
| Baths Full   | 1                  |  |
| Baths Half   | 0                  |  |
| Year Built   | 1987               |  |
| Туре         | Condo              |  |
| Block Number | 1173.02            |  |
| Listing #    | 583924             |  |
| Taxes        | 1823.00            |  |