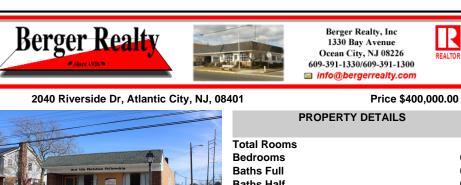

## COMMENTS

MUST SEE! WATERFRONT PROPERTY! This property is listed in a Residential Zone but is currently used as a Church, as a commercial property. Make this your commercial property or build residential housing, the choice is yours! This property offers two bathrooms, seating capacity of 120, two offices in the rear of the sanctuary, a storage unit onsite, off street parking for 4 ...