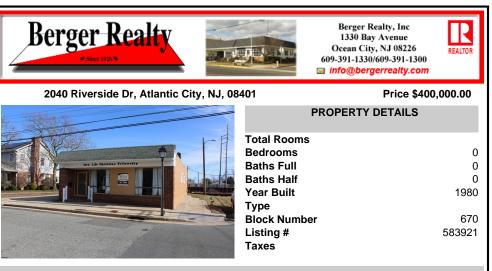

## COMMENTS

MUST SEE! WATERFRONT PROPERTY! This property is listed in a Residential Zone but is currently used as a Church, as a commercial property. Make this your commercial property or build residential housing, the choice is yours! This property offers two bathrooms, seating capacity of 120, two offices in the rear of the sanctuary, a storage unit onsite, off street parking for 4 ...