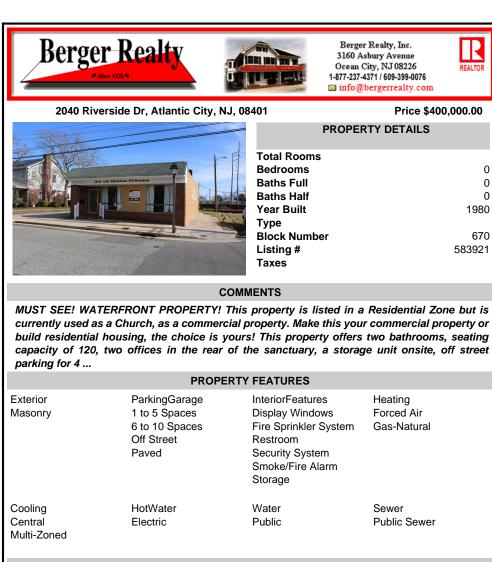

## COMMENTS

MUST SEE! WATERFRONT PROPERTY! This property is listed in a Residential Zone but is currently used as a Church, as a commercial property. Make this your commercial property or build residential housing, the choice is yours! This property offers two bathrooms, seating capacity of 120, two offices in the rear of the sanctuary, a storage unit onsite, off street parking for 4 ...