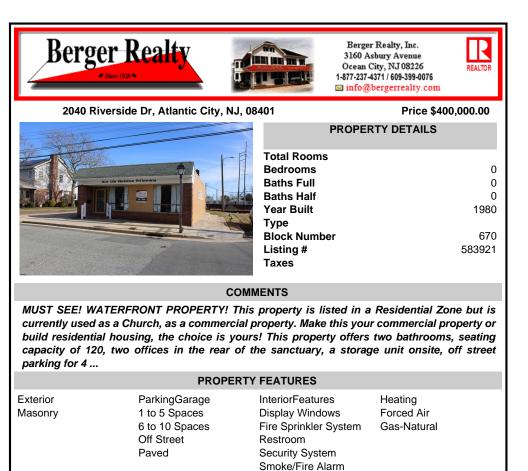

2040 Riverside Dr, Atlantic City, NJ, 08401

| PROPERTY DETAILS                              |  |
|-----------------------------------------------|--|
| Total RoomsBedrooms0                          |  |
| Baths Full 0   Baths Half 0   Year Built 1980 |  |
| Type 670   Listing # 583921                   |  |
| Taxes                                         |  |

Berger Realty, Inc.

3160 Asbury Avenue Ocean City, NJ 08226

1-877-237-4371 / 609-399-0076

info@bergerrealty.com

REALTOP

Price \$400,000.00

## COMMENTS

MUST SEE! WATERFRONT PROPERTY! This property is listed in a Residential Zone but is currently used as a Church, as a commercial property. Make this your commercial property or build residential housing, the choice is yours! This property offers two bathrooms, seating capacity of 120, two offices in the rear of the sanctuary, a storage unit onsite, off street parking for 4 ...

| PROPERTY FEATURES                 |                                                                         |                                                                                                                            |                                      |  |
|-----------------------------------|-------------------------------------------------------------------------|----------------------------------------------------------------------------------------------------------------------------|--------------------------------------|--|
| Exterior<br>Masonry               | ParkingGarage<br>1 to 5 Spaces<br>6 to 10 Spaces<br>Off Street<br>Paved | InteriorFeatures<br>Display Windows<br>Fire Sprinkler System<br>Restroom<br>Security System<br>Smoke/Fire Alarm<br>Storage | Heating<br>Forced Air<br>Gas-Natural |  |
| Cooling<br>Central<br>Multi-Zoned | HotWater<br>Electric                                                    | Water<br>Public                                                                                                            | Sewer<br>Public Sewer                |  |