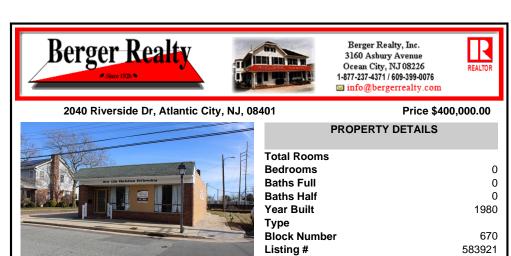

2040 Riverside Dr, Atlantic City, NJ, 08401

|                               | PROPERTY DETAILS          |  |
|-------------------------------|---------------------------|--|
|                               | Total Rooms<br>Bedrooms 0 |  |
| New Life Christian Fellowship | Baths Full 0              |  |
|                               | Baths Half 0              |  |
|                               | Year Built 1980           |  |
|                               | Туре                      |  |
|                               | Block Number 670          |  |
| *                             | Listing # 583921          |  |
| A standard and a standard     | Taxes                     |  |

Berger Realty, Inc.

3160 Asbury Avenue Ocean City, NJ 08226

1-877-237-4371 / 609-399-0076

info@bergerrealty.com

REALTOP

Price \$400,000.00

## COMMENTS

MUST SEE! WATERFRONT PROPERTY! This property is listed in a Residential Zone but is currently used as a Church, as a commercial property. Make this your commercial property or build residential housing, the choice is yours! This property offers two bathrooms, seating capacity of 120, two offices in the rear of the sanctuary, a storage unit onsite, off street parking for 4 ...