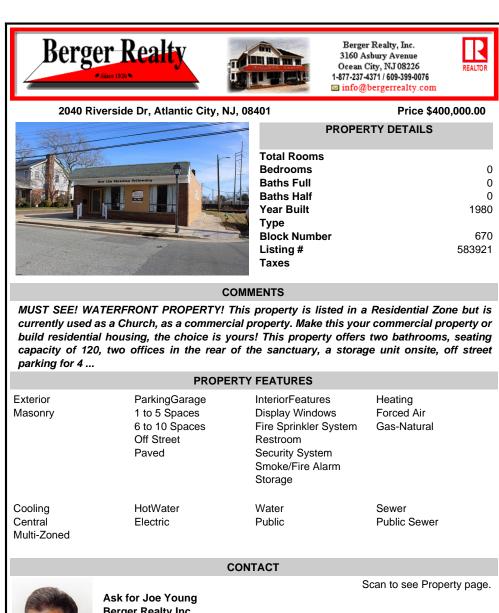

2040 Riverside Dr, Atlantic City, NJ, 08401

| A A A A A A A A A A A A A A A A A A A | PROPERTY DETAILS                           |  |
|---------------------------------------|--------------------------------------------|--|
|                                       | Total Rooms 0                              |  |
|                                       | Baths Full0Baths Half0Year Built1980       |  |
|                                       | Type670Block Number670Listing #583921Taxes |  |

## COMMENTS

MUST SEE! WATERFRONT PROPERTY! This property is listed in a Residential Zone but is currently used as a Church, as a commercial property. Make this your commercial property or build residential housing, the choice is yours! This property offers two bathrooms, seating capacity of 120, two offices in the rear of the sanctuary, a storage unit onsite, off street parking for 4 ...