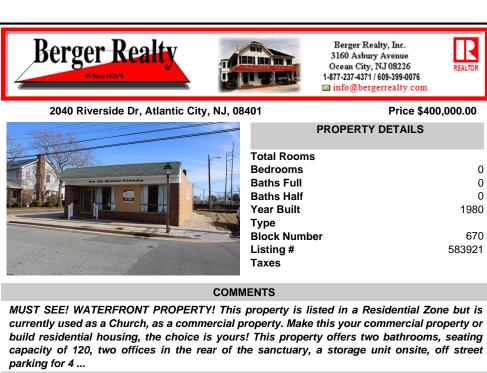

2040 Riverside Dr, Atlantic City, NJ, 08401

|                       | PROPERTY DETAILS                            |  |
|-----------------------|---------------------------------------------|--|
| No 10 Cardina Primato | Total Rooms 0<br>Bedrooms 0<br>Baths Full 0 |  |
|                       | Baths Half 0<br>Year Built 1980<br>Type     |  |
|                       | Block Number670Listing #583921Taxes         |  |

Berger Realty, Inc.

3160 Asbury Avenue Ocean City, NJ 08226

1-877-237-4371 / 609-399-0076

info@bergerrealty.com

REALTOP

Price \$400,000.00

## COMMENTS

MUST SEE! WATERFRONT PROPERTY! This property is listed in a Residential Zone but is currently used as a Church, as a commercial property. Make this your commercial property or build residential housing, the choice is yours! This property offers two bathrooms, seating capacity of 120, two offices in the rear of the sanctuary, a storage unit onsite, off street parking for 4 ...