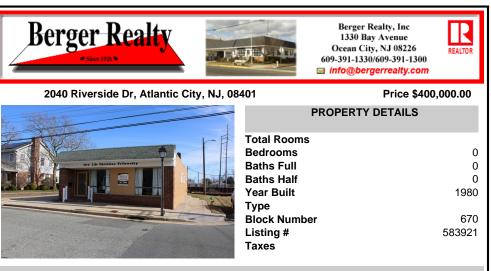

#### COMMENTS

MUST SEE! WATERFRONT PROPERTY! This property is listed in a Residential Zone but is currently used as a Church, as a commercial property. Make this your commercial property or build residential housing, the choice is yours! This property offers two bathrooms, seating capacity of 120, two offices in the rear of the sanctuary, a storage unit onsite, off street parking for 4 ...

| PROPERTY FEATURES                 |                                                                         |                                                                                                                            |                                      |  |  |
|-----------------------------------|-------------------------------------------------------------------------|----------------------------------------------------------------------------------------------------------------------------|--------------------------------------|--|--|
| Exterior<br>Masonry               | ParkingGarage<br>1 to 5 Spaces<br>6 to 10 Spaces<br>Off Street<br>Paved | InteriorFeatures<br>Display Windows<br>Fire Sprinkler System<br>Restroom<br>Security System<br>Smoke/Fire Alarm<br>Storage | Heating<br>Forced Air<br>Gas-Natural |  |  |
| Cooling<br>Central<br>Multi-Zoned | HotWater<br>Electric                                                    | Water<br>Public                                                                                                            | Sewer<br>Public Sewer                |  |  |