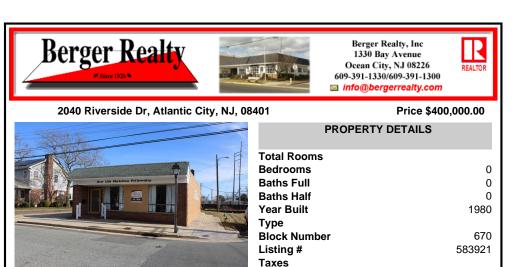

#### COMMENTS

MUST SEE! WATERFRONT PROPERTY! This property is listed in a Residential Zone but is currently used as a Church, as a commercial property. Make this your commercial property or build residential housing, the choice is yours! This property offers two bathrooms, seating capacity of 120, two offices in the rear of the sanctuary, a storage unit onsite, off street parking for 4 ...

| PROPERTY FEATURES                 |                                                                         |                                                                                                                            |                                      |  |
|-----------------------------------|-------------------------------------------------------------------------|----------------------------------------------------------------------------------------------------------------------------|--------------------------------------|--|
| Exterior<br>Masonry               | ParkingGarage<br>1 to 5 Spaces<br>6 to 10 Spaces<br>Off Street<br>Paved | InteriorFeatures<br>Display Windows<br>Fire Sprinkler System<br>Restroom<br>Security System<br>Smoke/Fire Alarm<br>Storage | Heating<br>Forced Air<br>Gas-Natural |  |
| Cooling<br>Central<br>Multi-Zoned | HotWater<br>Electric                                                    | Water<br>Public                                                                                                            | Sewer<br>Public Sewer                |  |