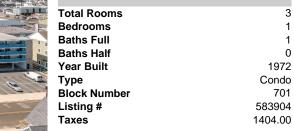

| Total Rooms  | 3       |
|--------------|---------|
| Bedrooms     | 1       |
| Baths Full   | 1       |
| Baths Half   | 0       |
| Year Built   | 1972    |
| Туре         | Condo   |
| Block Number | 701     |
| Listing #    | 583904  |
| Taxes        | 1404.00 |
|              |         |