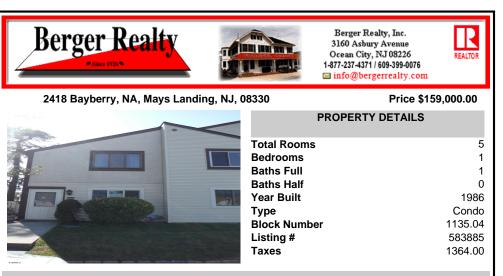

## COMMENTS

Cedar paneled walls welcome you as you enter this Woodlands 2nd floor end unit condo. Currently used as a one bedroom and den that can easily be converted to a second bedroom. Recent upgrades include new electric stove/oven, new dishwasher to be installed prior to sale, as well as other kitchen upgrades. New washer/dryer, and water and scratch resistant flooring throughout...

Ask for Theresa Maina Berger Realty Inc 3160 Asbury Avenue, Ocean City Call: 609-703-7725 Email to: tam@bergerrealty.com Scan to see Property page.

Cedar paneled walls welcome you as you enter this Woodlands 2nd floor end unit condo. Currently used as a one bedroom and den that can easily be converted to a second bedroom. Recent upgrades include new electric stove/oven, new dishwasher to be installed prior to sale, as well as other kitchen upgrades. New washer/dryer, and water and scratch resistant flooring throughout...