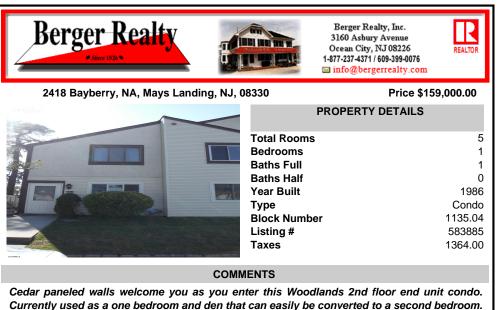

## COMMENTS

Cedar paneled walls welcome you as you enter this Woodlands 2nd floor end unit condo. Currently used as a one bedroom and den that can easily be converted to a second bedroom. Recent upgrades include new electric stove/oven, new dishwasher to be installed prior to sale, as well as other kitchen upgrades. New washer/dryer, and water and scratch resistant flooring throughout...

Ask for Theresa Maina Berger Realty Inc 3160 Asbury Avenue, Ocean City Call: 609-703-7725 Email to: tam@bergerrealty.com Scan to see Property page.

Cedar paneled walls welcome you as you enter this Woodlands 2nd floor end unit condo. Currently used as a one bedroom and den that can easily be converted to a second bedroom. Recent upgrades include new electric stove/oven, new dishwasher to be installed prior to sale, as well as other kitchen upgrades. New washer/dryer, and water and scratch resistant flooring throughout...