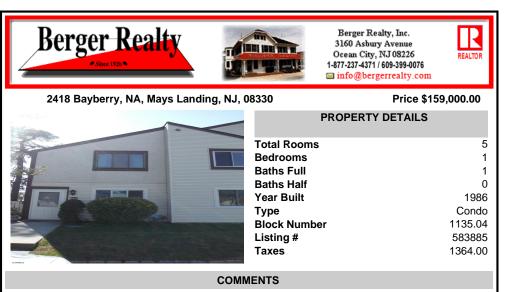

## COMMENTS

Cedar paneled walls welcome you as you enter this Woodlands 2nd floor end unit condo. Currently used as a one bedroom and den that can easily be converted to a second bedroom. Recent upgrades include new electric stove/oven, new dishwasher to be installed prior to sale, as well as other kitchen upgrades. New washer/dryer, and water and scratch resistant flooring throughout ...

Ask for Patricia Moss Berger Realty Inc 3160 Asbury Avenue, Ocean City Call: 609-335-4616 Email to: tcm@bergerrealty.com

erty page.

Cedar paneled walls welcome you as you enter this Woodlands 2nd floor end unit condo. Currently used as a one bedroom and den that can easily be converted to a second bedroom. Recent upgrades include new electric stove/oven, new dishwasher to be installed prior to sale, as well as other kitchen upgrades. New washer/dryer, and water and scratch resistant flooring throughout ...