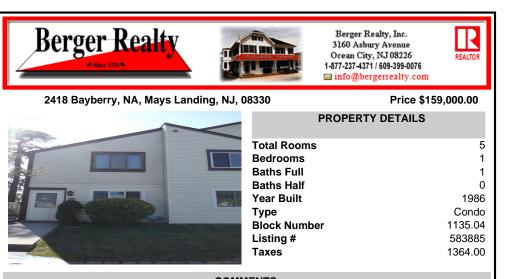

## COMMENTS

Cedar paneled walls welcome you as you enter this Woodlands 2nd floor end unit condo. Currently used as a one bedroom and den that can easily be converted to a second bedroom. Recent upgrades include new electric stove/oven, new dishwasher to be installed prior to sale, as well as other kitchen upgrades. New washer/dryer, and water and scratch resistant flooring throughout...

|                       | PROPE                                    | ERTY FEATURES         |                    |  |
|-----------------------|------------------------------------------|-----------------------|--------------------|--|
| ParkingGarage<br>None | OtherRooms<br>Den/TV Room<br>Dining Area | Heating<br>Electric   | Cooling<br>Central |  |
| HotWater<br>Electric  | Water<br>Public Water                    | Sewer<br>Public Sewer |                    |  |
| CONTACT               |                                          |                       |                    |  |