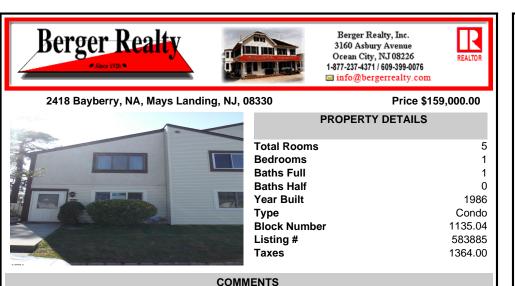

Cedar paneled walls welcome you as you enter this Woodlands 2nd floor end unit condo. Currently used as a one bedroom and den that can easily be converted to a second bedroom. Recent upgrades include new electric stove/oven, new dishwasher to be installed prior to sale, as well as other kitchen upgrades. New washer/dryer, and water and scratch resistant flooring throughout...