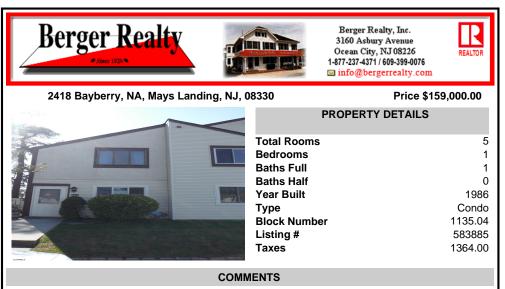

## COMMENTS

Cedar paneled walls welcome you as you enter this Woodlands 2nd floor end unit condo. Currently used as a one bedroom and den that can easily be converted to a second bedroom. Recent upgrades include new electric stove/oven, new dishwasher to be installed prior to sale, as well as other kitchen upgrades. New washer/dryer, and water and scratch resistant flooring throughout...