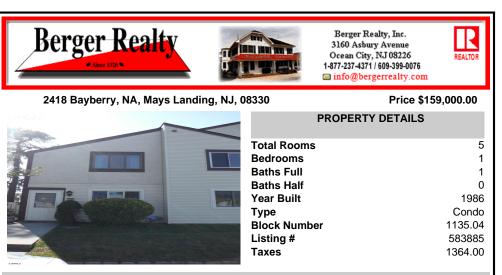

## COMMENTS

Cedar paneled walls welcome you as you enter this Woodlands 2nd floor end unit condo. Currently used as a one bedroom and den that can easily be converted to a second bedroom. Recent upgrades include new electric stove/oven, new dishwasher to be installed prior to sale, as well as other kitchen upgrades. New washer/dryer, and water and scratch resistant flooring throughout...

|                       | PROPI                                    | ERTY FEATURES         |                    |  |
|-----------------------|------------------------------------------|-----------------------|--------------------|--|
| ParkingGarage<br>None | OtherRooms<br>Den/TV Room<br>Dining Area | Heating<br>Electric   | Cooling<br>Central |  |
| HotWater<br>Electric  | Water<br>Public Water