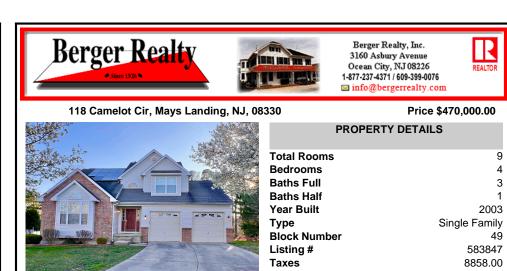

118 Camelot Cir, Mays Landing, NJ, 08330

| Ta (al Da a                         |
|-------------------------------------|
| Total Roo<br>Bedrooms<br>Baths Full |
| Baths Hal                           |
| Year Built<br>Type                  |
| Block Nur<br>Listing #              |
| Taxes                               |

## Price \$470,000.00 **PROPERTY DETAILS** al Rooms 9 rooms 4 hs Full 3 hs Half 1 Built 2003 е Single Family ck Number 49

Berger Realty, Inc.

3160 Asbury Avenue Ocean City, NJ 08226

REALTOR

583847

8858.00