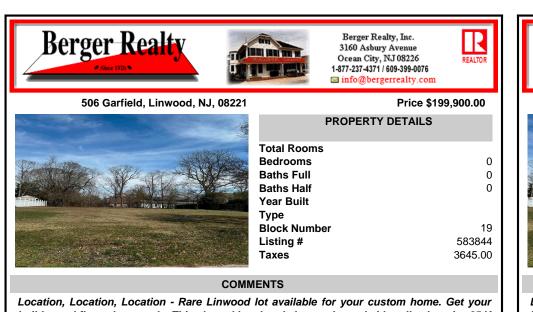

Location, Location, Location - Rare Linwood lot available for your custom home. Get your builder and floor plans ready. This cleared lot already has curbs and sidewalks. Lot size 85 X 161 allows plenty of room for your home and pool. City water, city sewer, gas, electric and water. Survey available on file....