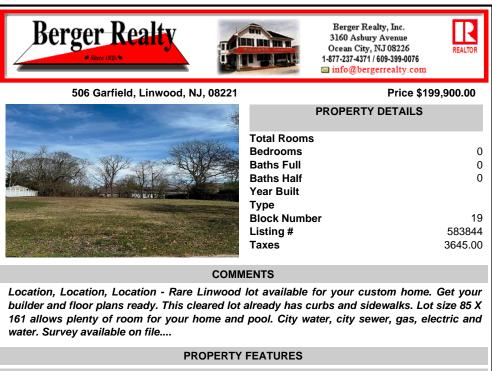

Location, Location, Location - Rare Linwood lot available for your custom home. Get your builder and floor plans ready. This cleared lot already has curbs and sidewalks. Lot size 85 X 161 allows plenty of room for your home and pool. City water, city sewer, gas, electric and water. Survey available on file....