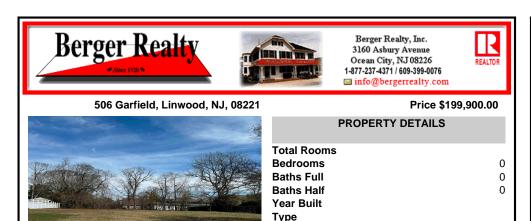

## COMMENTS

**Block Number** 

Listing #

Taxes

Location, Location, Location - Rare Linwood lot available for your custom home. Get your builder and floor plans ready. This cleared lot already has curbs and sidewalks. Lot size 85 X 161 allows plenty of room for your home and pool. City water, city sewer, gas, electric and water. Survey available on file....

# COMMENTS

Location, Location, Location - Rare Linwood lot available for your custom home. Get your builder and floor plans ready. This cleared lot already has curbs and sidewalks. Lot size 85 X 161 allows plenty of room for your home and pool. City water, city sewer, gas, electric and water. Survey available on file....