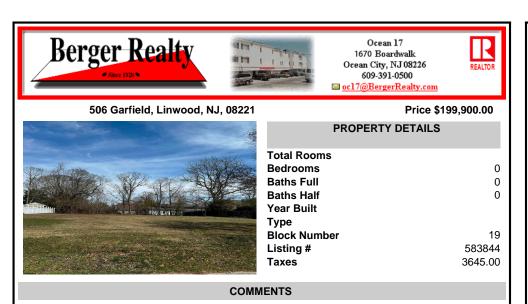

### COMMENTS

Location, Location, Location - Rare Linwood lot available for your custom home. Get your builder and floor plans ready. This cleared lot already has curbs and sidewalks. Lot size 85 X 161 allows plenty of room for your home and pool. City water, city sewer, gas, electric and water. Survey available on file ....