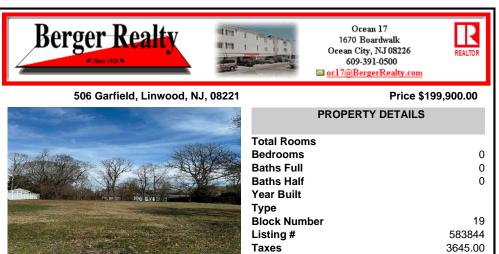

Location, Location, Location - Rare Linwood lot available for your custom home. Get your builder and floor plans ready. This cleared lot already has curbs and sidewalks. Lot size 85 X 161 allows plenty of room for your home and pool. City water, city sewer, gas, electric and water. Survey available on file ....