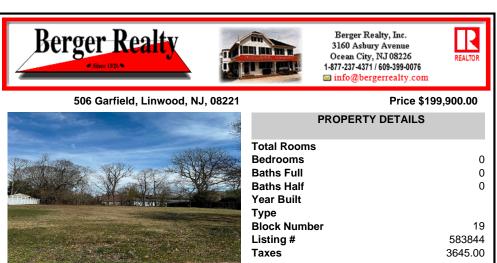

### COMMENTS

Location, Location, Location - Rare Linwood lot available for your custom home. Get your builder and floor plans ready. This cleared lot already has curbs and sidewalks. Lot size 85 X 161 allows plenty of room for your home and pool. City water, city sewer, gas, electric and water. Survey available on file....