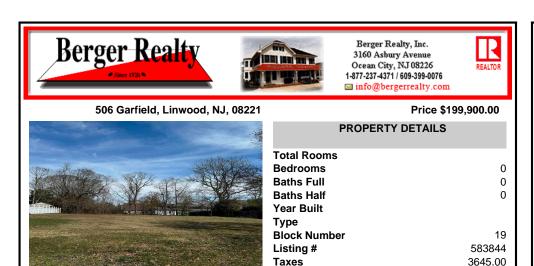

### COMMENTS

Location, Location, Location - Rare Linwood lot available for your custom home. Get your builder and floor plans ready. This cleared lot already has curbs and sidewalks. Lot size 85 X 161 allows plenty of room for your home and pool. City water, city sewer, gas, electric and water. Survey available on file....