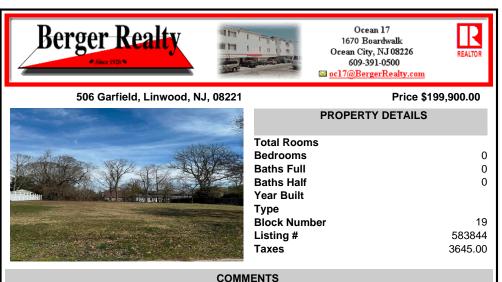

# COMMENTS

Location, Location, Location - Rare Linwood lot available for your custom home. Get your builder and floor plans ready. This cleared lot already has curbs and sidewalks. Lot size 85 X 161 allows plenty of room for your home and pool. City water, city sewer, gas, electric and water. Survey available on file ....