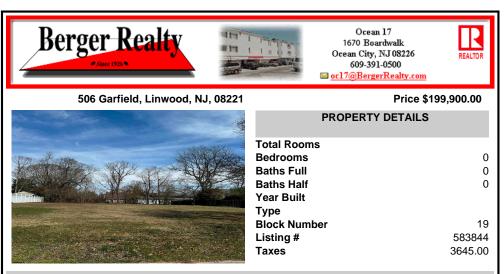

Location, Location, Location - Rare Linwood lot available for your custom home. Get your builder and floor plans ready. This cleared lot already has curbs and sidewalks. Lot size 85 X 161 allows plenty of room for your home and pool. City water, city sewer, gas, electric and water. Survey available on file ....