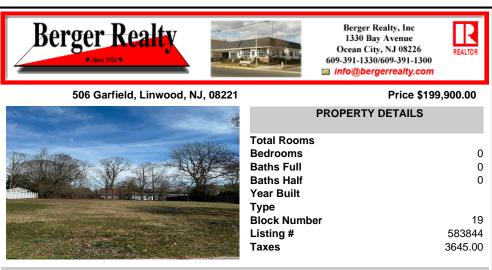

# COMMENTS

Location, Location, Location - Rare Linwood lot available for your custom home. Get your builder and floor plans ready. This cleared lot already has curbs and sidewalks. Lot size 85 X 161 allows plenty of room for your home and pool. City water, city sewer, gas, electric and water. Survey available on file....

#### CONTACT

Scan to see Property page.

Ask for Michael Wallitsch Berger Realty Inc 1330 Bay Avenue, Ocean City Call: 609-350-9800 Email to: mow@bergerrealty.com

| ••••             | ,       |
|------------------|---------|
| PROPERTY DETAILS |         |
| Total Rooms      |         |
| Bedrooms         | 0       |
| Baths Full       | 0       |
| Baths Half       | 0       |
| Year Built       |         |
| Туре             |         |
| Block Number     | 19      |
| Listing #        | 583844  |
| Taxes            | 3645.00 |