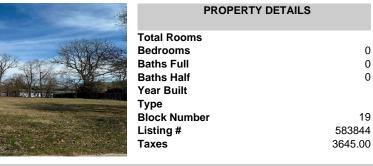

# COMMENTS

Location, Location, Location - Rare Linwood lot available for your custom home. Get your builder and floor plans ready. This cleared lot already has curbs and sidewalks. Lot size 85 X 161 allows plenty of room for your home and pool. City water, city sewer, gas, electric and water. Survey available on file ....