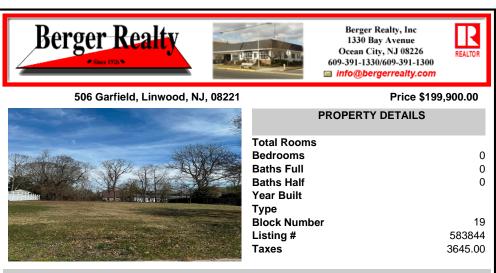

# COMMENTS

Location, Location, Location - Rare Linwood lot available for your custom home. Get your builder and floor plans ready. This cleared lot already has curbs and sidewalks. Lot size 85 X 161 allows plenty of room for your home and pool. City water, city sewer, gas, electric and water. Survey available on file ....