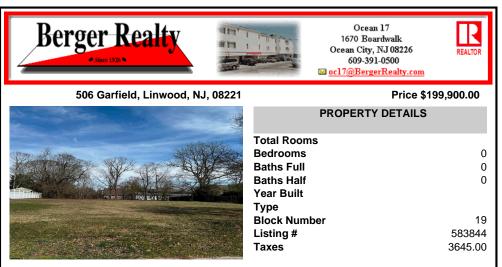

Location, Location, Location - Rare Linwood lot available for your custom home. Get your builder and floor plans ready. This cleared lot already has curbs and sidewalks. Lot size 85 X 161 allows plenty of room for your home and pool. City water, city sewer, gas, electric and water. Survey available on file ....

## COMMENTS

Location, Location, Location - Rare Linwood lot available for your custom home. Get your builder and floor plans ready. This cleared lot already has curbs and sidewalks. Lot size 85 X 161 allows plenty of room for your home and pool. City water, city sewer, gas, electric and water. Survey available on file ....