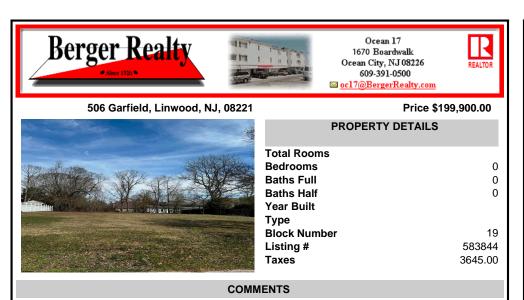

Location, Location, Location - Rare Linwood lot available for your custom home. Get your builder and floor plans ready. This cleared lot already has curbs and sidewalks. Lot size 85 X 161 allows plenty of room for your home and pool. City water, city sewer, gas, electric and water. Survey available on file ....

## COMMENTS

Location, Location, Location - Rare Linwood lot available for your custom home. Get your builder and floor plans ready. This cleared lot already has curbs and sidewalks. Lot size 85 X 161 allows plenty of room for your home and pool. City water, city sewer, gas, electric and water. Survey available on file ....