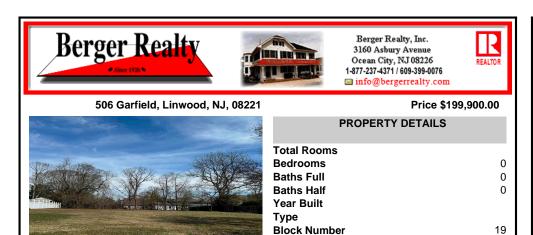

### COMMENTS

Location, Location, Location - Rare Linwood lot available for your custom home. Get your builder and floor plans ready. This cleared lot already has curbs and sidewalks. Lot size 85 X 161 allows plenty of room for your home and pool. City water, city sewer, gas, electric and water. Survey available on file....

## COMMENTS

Location, Location, Location - Rare Linwood lot available for your custom home. Get your builder and floor plans ready. This cleared lot already has curbs and sidewalks. Lot size 85 X 161 allows plenty of room for your home and pool. City water, city sewer, gas, electric and water. Survey available on file....