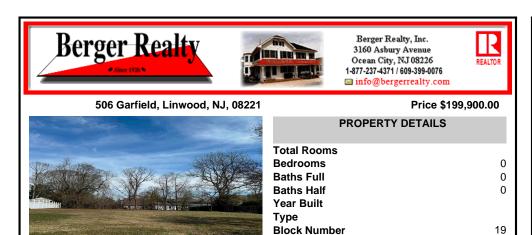

## COMMENTS

Location, Location, Location - Rare Linwood lot available for your custom home. Get your builder and floor plans ready. This cleared lot already has curbs and sidewalks. Lot size 85 X 161 allows plenty of room for your home and pool. City water, city sewer, gas, electric and water. Survey available on file ....

# COMMENTS

Location, Location, Location - Rare Linwood lot available for your custom home. Get your builder and floor plans ready. This cleared lot already has curbs and sidewalks. Lot size 85 X 161 allows plenty of room for your home and pool. City water, city sewer, gas, electric and water. Survey available on file ....