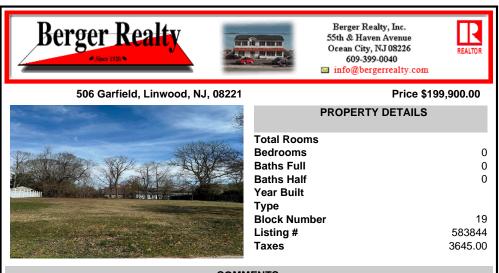

# COMMENTS

Location, Location, Location - Rare Linwood lot available for your custom home. Get your builder and floor plans ready. This cleared lot already has curbs and sidewalks. Lot size 85 X 161 allows plenty of room for your home and pool. City water, city sewer, gas, electric and water. Survey available on file....

# **PROPERTY FEATURES**