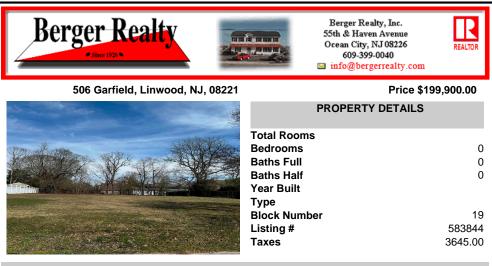

# COMMENTS

Location, Location, Location - Rare Linwood lot available for your custom home. Get your builder and floor plans ready. This cleared lot already has curbs and sidewalks. Lot size 85 X 161 allows plenty of room for your home and pool. City water, city sewer, gas, electric and water. Survey available on file....

# **PROPERTY FEATURES**