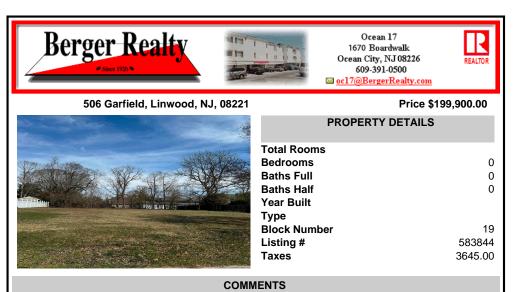

Location, Location, Location - Rare Linwood lot available for your custom home. Get your builder and floor plans ready. This cleared lot already has curbs and sidewalks. Lot size 85 X 161 allows plenty of room for your home and pool. City water, city sewer, gas, electric and water. Survey available on file ....

# COMMENTS

Location, Location, Location - Rare Linwood lot available for your custom home. Get your builder and floor plans ready. This cleared lot already has curbs and sidewalks. Lot size 85 X 161 allows plenty of room for your home and pool. City water, city sewer, gas, electric and water. Survey available on file ....