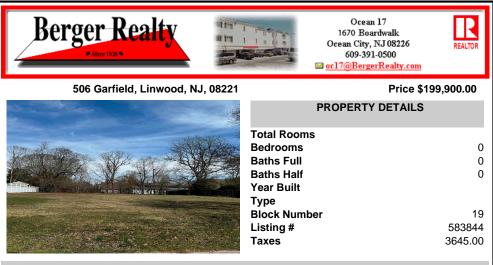

Location, Location, Location - Rare Linwood lot available for your custom home. Get your builder and floor plans ready. This cleared lot already has curbs and sidewalks. Lot size 85 X 161 allows plenty of room for your home and pool. City water, city sewer, gas, electric and water. Survey available on file ....

# COMMENTS

Location, Location, Location - Rare Linwood lot available for your custom home. Get your builder and floor plans ready. This cleared lot already has curbs and sidewalks. Lot size 85 X 161 allows plenty of room for your home and pool. City water, city sewer, gas, electric and water. Survey available on file ....