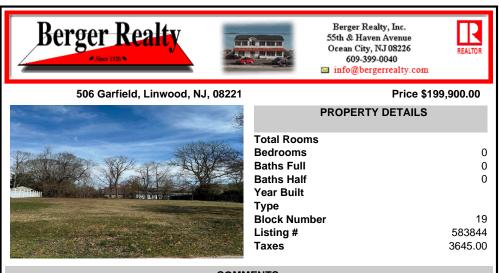

# COMMENTS

Location, Location, Location - Rare Linwood lot available for your custom home. Get your builder and floor plans ready. This cleared lot already has curbs and sidewalks. Lot size 85 X 161 allows plenty of room for your home and pool. City water, city sewer, gas, electric and water. Survey available on file ....