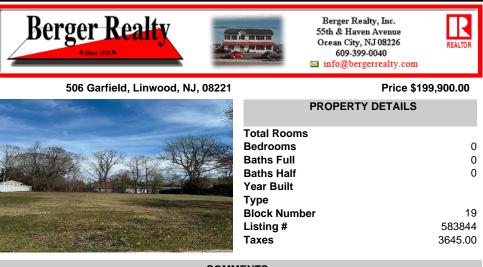

## COMMENTS

Location, Location, Location - Rare Linwood lot available for your custom home. Get your builder and floor plans ready. This cleared lot already has curbs and sidewalks. Lot size 85 X 161 allows plenty of room for your home and pool. City water, city sewer, gas, electric and water. Survey available on file ....