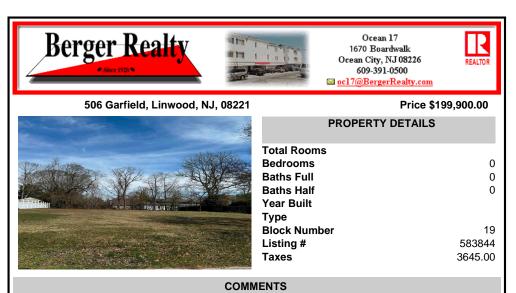

Location, Location, Location - Rare Linwood lot available for your custom home. Get your builder and floor plans ready. This cleared lot already has curbs and sidewalks. Lot size 85 X 161 allows plenty of room for your home and pool. City water, city sewer, gas, electric and

#### CONTACT

Scan to see Property page.

Ask for Christopher Malinowski Berger Realty Inc 1670 Boardwalk, Ocean City Call: 267-255-5000 Email to: cma@bergerrealty.com

water. Survey available on file ....