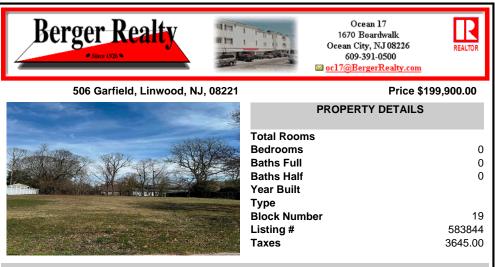

# COMMENTS

Location, Location, Location - Rare Linwood lot available for your custom home. Get your builder and floor plans ready. This cleared lot already has curbs and sidewalks. Lot size 85 X 161 allows plenty of room for your home and pool. City water, city sewer, gas, electric and water. Survey available on file....

# CONTACT

Scan to see Property page.

Ask for Christopher Malinowski Berger Realty Inc 1670 Boardwalk, Ocean City Call: 267-255-5000 Email to: cma@bergerrealty.com