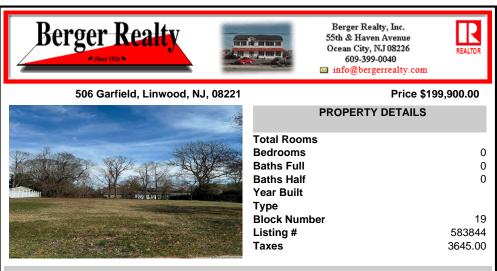

# COMMENTS

Location, Location, Location - Rare Linwood lot available for your custom home. Get your builder and floor plans ready. This cleared lot already has curbs and sidewalks. Lot size 85 X 161 allows plenty of room for your home and pool. City water, city sewer, gas, electric and water. Survey available on file....