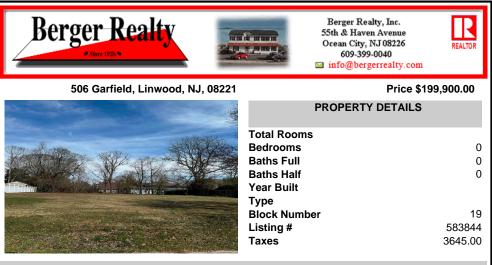

## COMMENTS

Location, Location, Location - Rare Linwood lot available for your custom home. Get your builder and floor plans ready. This cleared lot already has curbs and sidewalks. Lot size 85 X 161 allows plenty of room for your home and pool. City water, city sewer, gas, electric and water. Survey available on file....