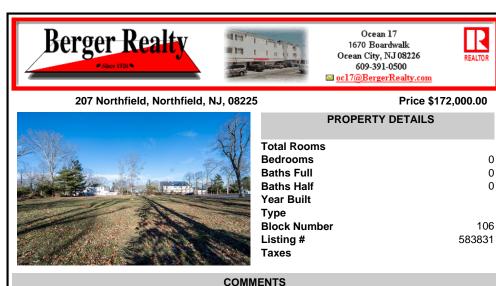

COMMENTS

Rare opportunity to build on a quiet street in the heart of Northfield. This property will need to be sub divided at the buyers expense. Currently 1 lot with potential to be divided into 2 buildable lots. Property is currently tax exempt, seller will sell and convey a portion of Lot 8 approx size is 150\' frontage by 200\' in depth. Taxes TBD once subdivided. Great locatio...

### COMMENTS

Rare opportunity to build on a quiet street in the heart of Northfield. This property will need to be sub divided at the buyers expense. Currently 1 lot with potential to be divided into 2 buildable lots. Property is currently tax exempt, seller will sell and convey a portion of Lot 8 approx size is 150\' frontage by 200\' in depth. Taxes TBD once subdivided. Great locatio...