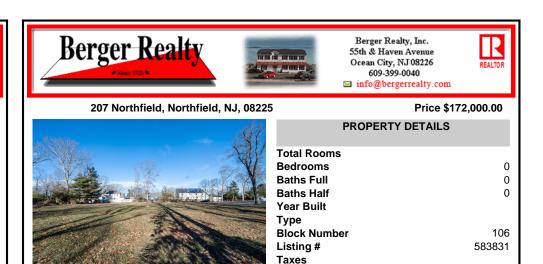

Rare opportunity to build on a quiet street in the heart of Northfield. This property will need to be sub divided at the buyers expense. Currently 1 lot with potential to be divided into 2 buildable lots. Property is currently tax exempt, seller will sell and convey a portion of Lot 8 approx size is 150\' frontage by 200\' in depth. Taxes TBD once subdivided. Great locatio...

## COMMENTS

Rare opportunity to build on a quiet street in the heart of Northfield. This property will need to be sub divided at the buyers expense. Currently 1 lot with potential to be divided into 2 buildable lots. Property is currently tax exempt, seller will sell and convey a portion of Lot 8 approx size is 150\' frontage by 200\' in depth. Taxes TBD once subdivided. Great locatio...