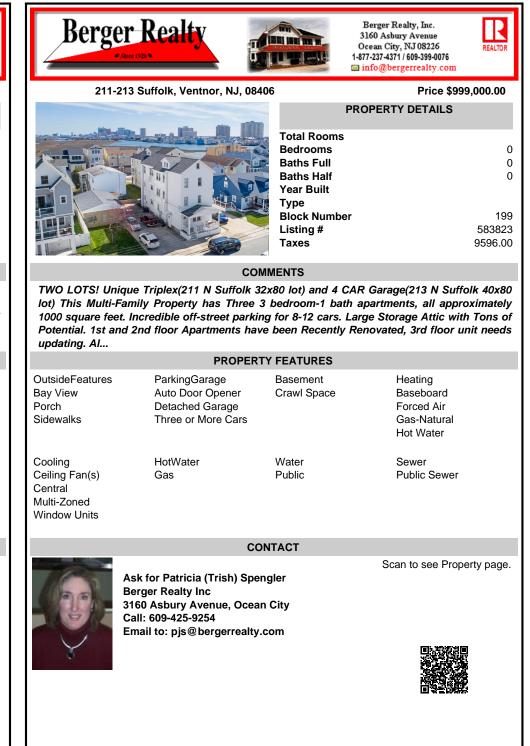

## COMMENTS

TWO LOTS! Unique Triplex(211 N Suffolk 32x80 lot) and 4 CAR Garage(213 N Suffolk 40x80 lot) This Multi-Family Property has Three 3 bedroom-1 bath apartments, all approximately 1000 square feet. Incredible off-street parking for 8-12 cars. Large Storage Attic with Tons of Potential. 1st and 2nd floor Apartments have been Recently Renovated, 3rd floor unit needs updating. Al...