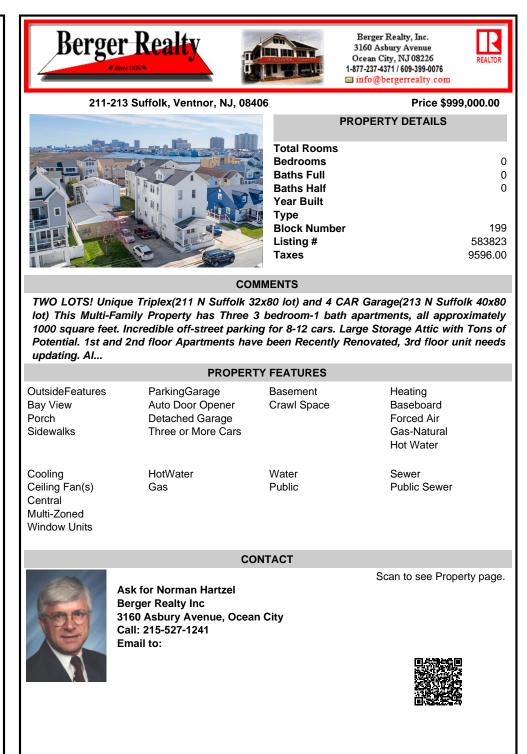

## COMMENTS

TWO LOTS! Unique Triplex(211 N Suffolk 32x80 lot) and 4 CAR Garage(213 N Suffolk 40x80 lot) This Multi-Family Property has Three 3 bedroom-1 bath apartments, all approximately 1000 square feet. Incredible off-street parking for 8-12 cars. Large Storage Attic with Tons of Potential. 1st and 2nd floor Apartments have been Recently Renovated, 3rd floor unit needs updating. Al...

| PROPERTY FEATURES                                                   |                                                                            |                         |                                                                |
|---------------------------------------------------------------------|----------------------------------------------------------------------------|-------------------------|----------------------------------------------------------------|
| OutsideFeatures<br>Bay View<br>Porch<br>Sidewalks                   | ParkingGarage<br>Auto Door Opener<br>Detached Garage<br>Three or More Cars | Basement<br>Crawl Space | Heating<br>Baseboard<br>Forced Air<br>Gas-Natural<br>Hot Water |
| Cooling<br>Ceiling Fan(s)<br>Central<br>Multi-Zoned<br>Window Units | HotWater<br>Gas                                                            | Water<br>Public         | Sewer<br>Public Sewer                                          |

## CONTACT

Scan to see Property page.

Ask for Norman Hartzel Berger Realty Inc 3160 Asbury Avenue, Ocean City Call: 215-527-1241 Email to: