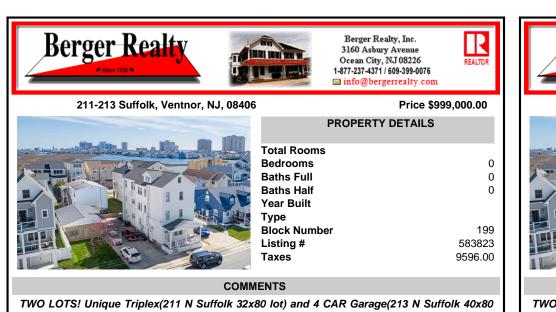

IWO LOTS! Unique Triplex(211 N Suttolk 32x80 lot) and 4 CAR Garage(213 N Suttolk 40x80 lot) This Multi-Family Property has Three 3 bedroom-1 bath apartments, all approximately 1000 square feet. Incredible off-street parking for 8-12 cars. Large Storage Attic with Tons of Potential. 1st and 2nd floor Apartments have been Recently Renovated, 3rd floor unit needs updating. Al...