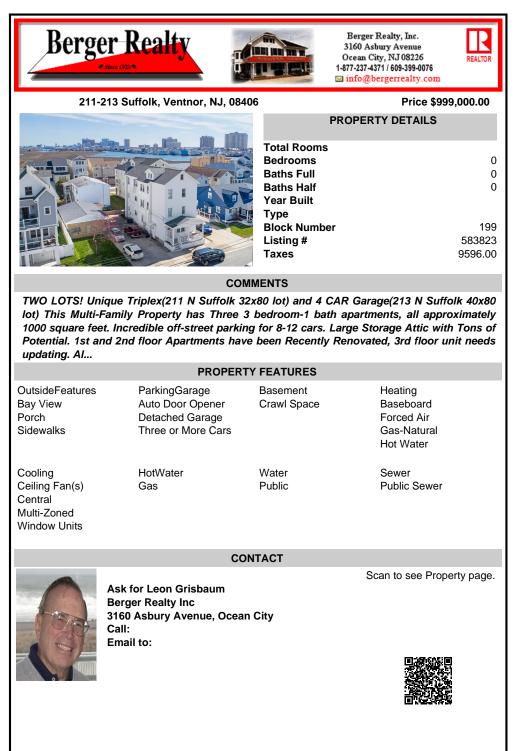

IWO LOTS! Unique Triplex(211 N Suttolk 32x80 lot) and 4 CAR Garage(213 N Suttolk 40x80 lot) This Multi-Family Property has Three 3 bedroom-1 bath apartments, all approximately 1000 square feet. Incredible off-street parking for 8-12 cars. Large Storage Attic with Tons of Potential. 1st and 2nd floor Apartments have been Recently Renovated, 3rd floor unit needs updating. Al...