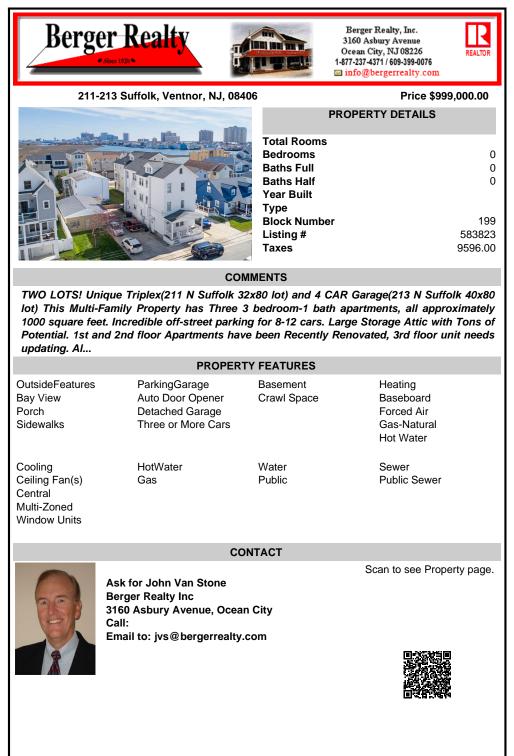

## COMMENTS

TWO LOTS! Unique Triplex(211 N Suffolk 32x80 lot) and 4 CAR Garage(213 N Suffolk 40x80 lot) This Multi-Family Property has Three 3 bedroom-1 bath apartments, all approximately 1000 square feet. Incredible off-street parking for 8-12 cars. Large Storage Attic with Tons of Potential. 1st and 2nd floor Apartments have been Recently Renovated, 3rd floor unit needs updating. Al...

**PROPERTY FEATURES** 

Basement

Crawl Space

|                 | 1 13            |
|-----------------|-----------------|
| OutsideFeatures | ParkingGarage   |
| Bay View        | Auto Door Open  |
| Porch           | Detached Garag  |
| Sidewalks       | Three or More C |
|                 |                 |
| Cooling         | HotWater        |
| Ceiling Fan(s)  | Gas             |

ached Garage e or More Cars

Water

Sewer Public Sewer

Heating

Baseboard

Forced Air

Hot Water

Gas-Natural

an(s Central Multi-Zoned Window Units

Public

## CONTACT

Scan to see Property page.

Ask for John Van Stone Berger Realty Inc 3160 Asbury Avenue, Ocean City Call: Email to: jvs@bergerrealty.com

Door Opener