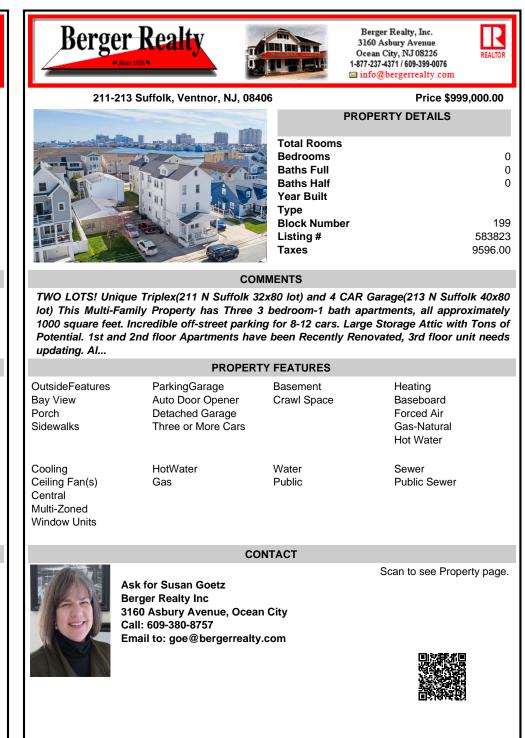

## COMMENTS

TWO LOTS! Unique Triplex(211 N Suffolk 32x80 lot) and 4 CAR Garage(213 N Suffolk 40x80 lot) This Multi-Family Property has Three 3 bedroom-1 bath apartments, all approximately 1000 square feet. Incredible off-street parking for 8-12 cars. Large Storage Attic with Tons of Potential. 1st and 2nd floor Apartments have been Recently Renovated, 3rd floor unit needs updating. Al...