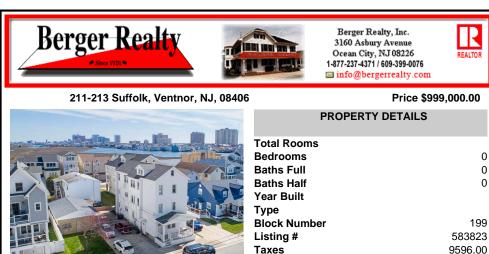

## COMMENTS

TWO LOTS! Unique Triplex(211 N Suffolk 32x80 lot) and 4 CAR Garage(213 N Suffolk 40x80 lot) This Multi-Family Property has Three 3 bedroom-1 bath apartments, all approximately 1000 square feet. Incredible off-street parking for 8-12 cars. Large Storage Attic with Tons of Potential. 1st and 2nd floor Apartments have been Recently Renovated, 3rd floor unit needs updating. Al...