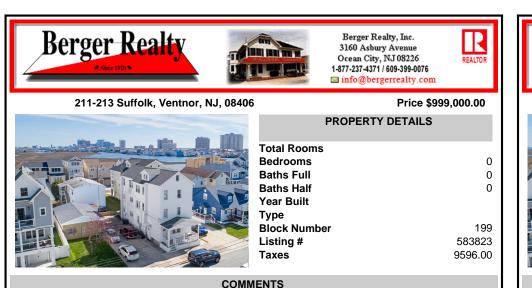

TWO LOTS! Unique Triplex(211 N Suffolk 32x80 lot) and 4 CAR Garage(213 N Suffolk 40x80 lot) This Multi-Family Property has Three 3 bedroom-1 bath apartments, all approximately 1000 square feet. Incredible off-street parking for 8-12 cars. Large Storage Attic with Tons of Potential. 1st and 2nd floor Apartments have been Recently Renovated, 3rd floor unit needs updating. Al...