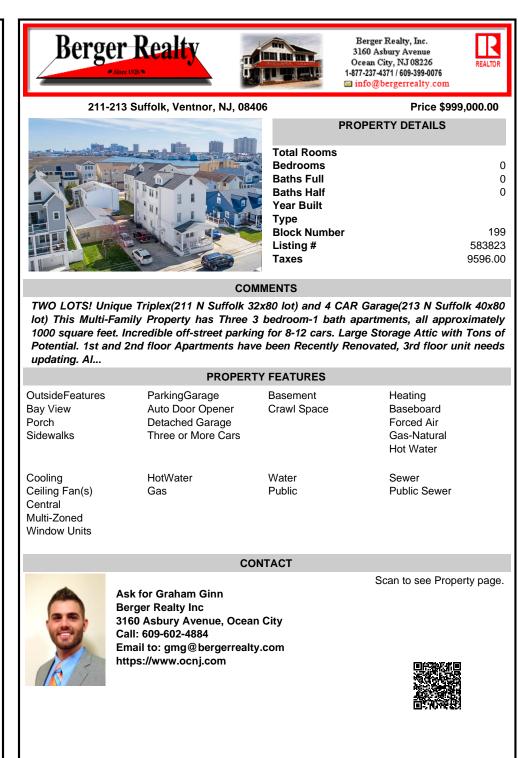

TWO LOTS! Unique Triplex(211 N Suffolk 32x80 lot) and 4 CAR Garage(213 N Suffolk 40x80 lot) This Multi-Family Property has Three 3 bedroom-1 bath apartments, all approximately 1000 square feet. Incredible off-street parking for 8-12 cars. Large Storage Attic with Tons of Potential. 1st and 2nd floor Apartments have been Recently Renovated, 3rd floor unit needs updating. Al...